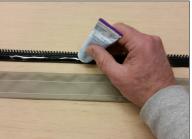

## Adhering the zipper tape:

Following instructions on the adhesive, apply an even coat onto the zipper tape and to the area where it is to be refastened. Some of the adhesive will likely soak into the zipper tape, so a heavier coat may be needed on it than on the yurt fabric. Once the adhesive is "tacky" press the two together and wait until the adhesive is fully set before moving on to the next step.