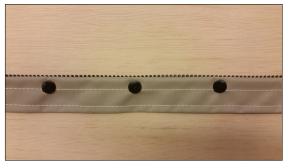

## Installing the Medical Rivets:

Using a pencil, make a small mark approximately 1/2" from the edge of the fabric every 4"-6". Use a sharp awl to make 1/8" diameter holes through the fabric and zipper tape at each mark. From the outside of the fabric, press the "male end" of the plastic medical rivet through each hole. Align the "female end" of the medical rivet from the backside of the zipper and press the two together until it clicks. Repeat for each of the holes.