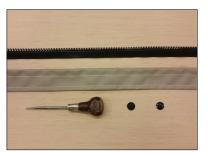

## Reattaching zippers

To reattach the window flap zipper you will need to first adhere the zipper tape (fabric part of the zipper) to the window flap fabric using the adhesive provided. You will then reinforce the attachment using plastic medical rivets.

## Installing the Medical Rivets:

Using a pencil, make a small mark approximately 1/2" from the edge of the fabric every 4"-6". Use a sharp awl to make 1/8" diameter holes through the fabric and zipper tape at each mark. From the outside of the fabric, press the "male end" of the plastic medical rivet through each hole. Align the "female end" of the medical rivet from the backside of the zipper and press the two together until it clicks. Repeat for each of the holes.