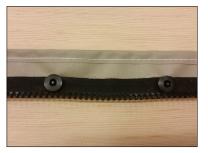

## Installing the Medical Rivets:

Using a pencil, make a small mark approximately 1/2" from the edge of the fabric every 4"-6". Use a sharp awl to make 1/8" diameter holes through the fabric and zipper tape at each mark. From the outside of the fabric, press the "male end" of the plastic medical rivet through each hole. Align the "female end" of the medical rivet from the backside of the zipper and press the two together until it clicks. Repeat for each of the holes.