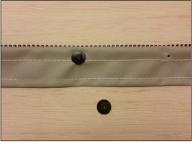

## Installing the Medical Rivets:

Using a pencil, make a small mark approximately 1/2" from the edge of the fabric every 4"-6". Use a sharp awl to make 1/8" diameter holes through the fabric and zipper tape at each mark. From the outside of the fabric, press the "male end" of the plastic medical rivet through each hole. Align the "female end" of the medical rivet from the backside of the zipper and press the two together until it clicks. Repeat for each of the holes.